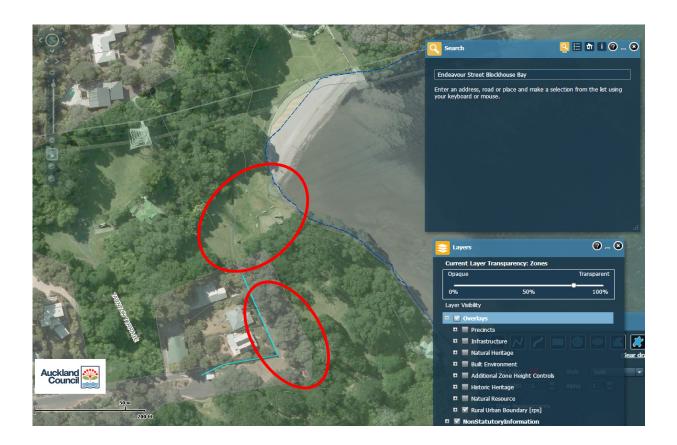

Auckland Council

Plan Created: 22/10/13

16A Belvedere Street, Epsom (Lot 2 DP 35331)

| Rule or Section of                | Mone                                                                                                                                                                                                                                                                                                                                        |
|-----------------------------------|---------------------------------------------------------------------------------------------------------------------------------------------------------------------------------------------------------------------------------------------------------------------------------------------------------------------------------------------|
| Unitary Plan                      | Maps -                                                                                                                                                                                                                                                                                                                                      |
| Subject Site (if                  | 69-79 Endeavour Street, Blockhouse Bay (Blockhouse Bay                                                                                                                                                                                                                                                                                      |
| applicable)                       | Beach Reserve)                                                                                                                                                                                                                                                                                                                              |
| Legal Description (if applicable) |                                                                                                                                                                                                                                                                                                                                             |
| Nature of change                  | Incorrect zone: Allotment 727 PSH OF Waikomiti which comprises both Taunton Terrace and the majority of Blockhouse Bay Beach reserves requires split zoning – conservation zone over the Taunton Terrace portion and informal recreation over the Blockhouse Bay Beach Reserve potion. Three other parcels also need their zonings amended. |
| Changes required to be            | Rezone the Blockhouse Bay Beach Reserve portion of Allotment 727                                                                                                                                                                                                                                                                            |
| made                              | PSH OF Waikomiti, Lot 6 DP 29584 and Pt Tidal Lands Manukau                                                                                                                                                                                                                                                                                 |
|                                   | Harbour Survey Office Plan 53502 (4300m²) to POS Informal Recreation                                                                                                                                                                                                                                                                        |
|                                   | Remove the zoning from Pt Tidal Lands Manukau Harbour Survey<br>Office Plan 53502 (405m²) which is legal road – see map as shown in<br>Attachment 614.                                                                                                                                                                                      |