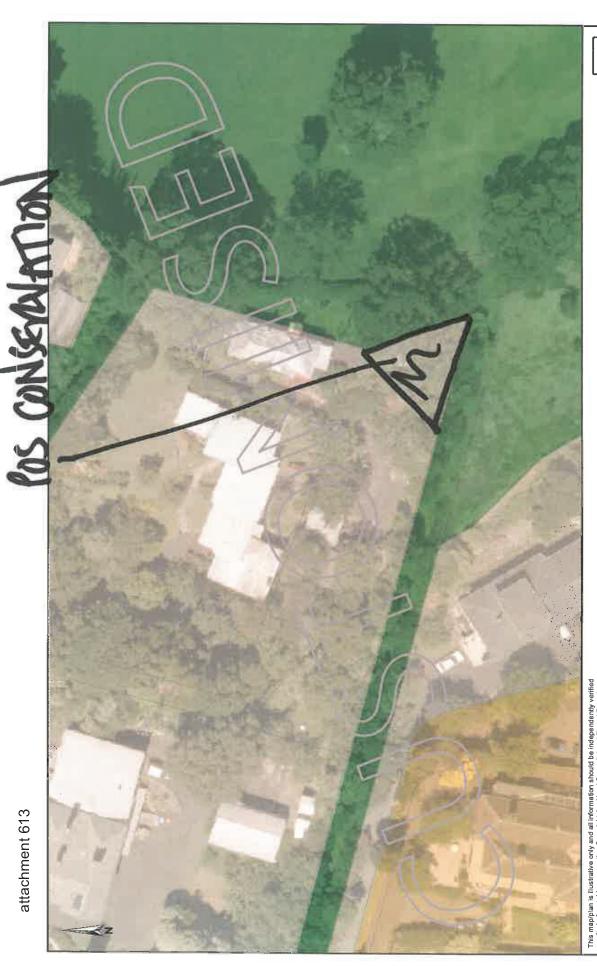

| Rule or Section of<br>Unitary Plan | MAPS - ZONE                                                                                                                 |
|------------------------------------|-----------------------------------------------------------------------------------------------------------------------------|
| Subject Site (if applicable)       | Byrcroft Reserve                                                                                                            |
| Legal Description (if applicable)  | 23 SECT 27 VILL OF Onehunga & Lot 3 DP 165764 (Bycroft Reserve, Onehunga)                                                   |
| Nature of change                   | Incorrect zone: Bycroft Reserve has no recreational capacity and contains a Nationally Vulnerable moss, Fissidens berteroi. |
| Changes required to be made        | Rezone 23 SECT 27 VILL OF Onehunga & Lot 3 DP 165764 to POS Conservation as shown in Attachment 605.                        |