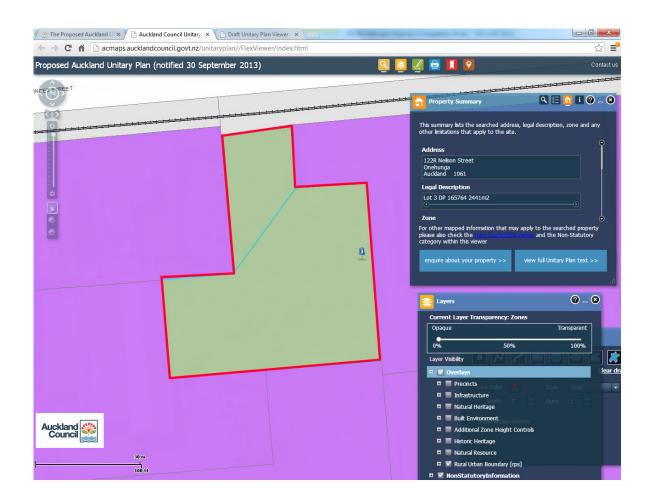

Auckland Council

Plan Created: 22/10/13

16A Belvedere Street, Epsom (Lot 2 DP 35331)

| Rule or Section of                | Mone                                                                                                                                                                                                                                                                                                                                        |
|-----------------------------------|---------------------------------------------------------------------------------------------------------------------------------------------------------------------------------------------------------------------------------------------------------------------------------------------------------------------------------------------|
| Unitary Plan                      | Maps -                                                                                                                                                                                                                                                                                                                                      |
| Subject Site (if                  | 69-79 Endeavour Street, Blockhouse Bay (Blockhouse Bay                                                                                                                                                                                                                                                                                      |
| applicable)                       | Beach Reserve)                                                                                                                                                                                                                                                                                                                              |
| Legal Description (if applicable) |                                                                                                                                                                                                                                                                                                                                             |
| Nature of change                  | Incorrect zone: Allotment 727 PSH OF Waikomiti which comprises both Taunton Terrace and the majority of Blockhouse Bay Beach reserves requires split zoning – conservation zone over the Taunton Terrace portion and informal recreation over the Blockhouse Bay Beach Reserve potion. Three other parcels also need their zonings amended. |
| Changes required to be            | Rezone the Blockhouse Bay Beach Reserve portion of Allotment 727                                                                                                                                                                                                                                                                            |
| made                              | PSH OF Waikomiti, Lot 6 DP 29584 and Pt Tidal Lands Manukau                                                                                                                                                                                                                                                                                 |
|                                   | Harbour Survey Office Plan 53502 (4300m²) to POS Informal Recreation                                                                                                                                                                                                                                                                        |
|                                   | Remove the zoning from Pt Tidal Lands Manukau Harbour Survey<br>Office Plan 53502 (405m²) which is legal road – see map as shown in<br>Attachment 614.                                                                                                                                                                                      |