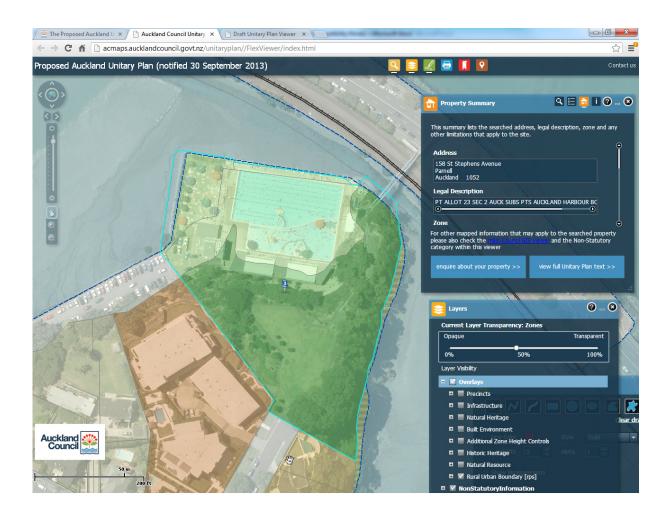

| Rule or Section of Unitary Plan | Maps -                                                             |
|---------------------------------|--------------------------------------------------------------------|
| Subject Site (if                | Maps - 158 St Stephens Avenue, Parnell                             |
| applicable)                     | ,                                                                  |
| Legal Description (if           |                                                                    |
| applicable)                     |                                                                    |
| Nature of change                | 158 St Stephens Avenue, Parnell Incorrect zone boundaries: Parnell |
|                                 | Baths and Pt Resolution Reserve – the current zoning (part POS     |
|                                 | Conservation and part POS Sport and Active Recreation) does not    |
|                                 | accurately reflect the split between the Parnell Baths and its     |
|                                 | surrounds and the adjoining reserve.                               |
| Changes required to be          | Amend zone boundaries to accurately reflect the split between POS  |
| made                            | Conservation and part POS Sport and Active Recreation as shown in  |
|                                 | Attachment 609.                                                    |