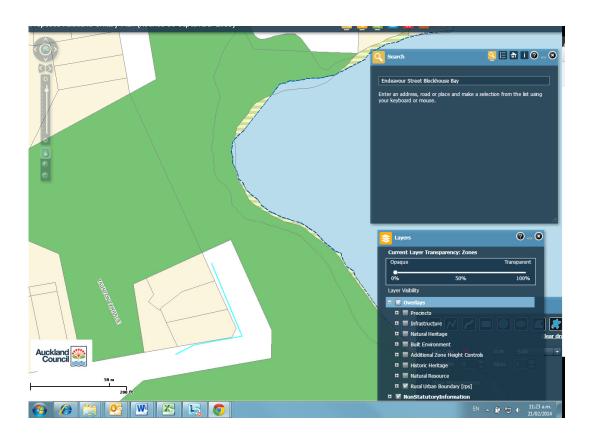

Auckland Council

Plan Created: 22/10/13

16A Belvedere Street, Epsom (Lot 2 DP 35331)

| Rule or Section of                | Mone                                                                                                                                                                                                                                                                                                                                        |
|-----------------------------------|---------------------------------------------------------------------------------------------------------------------------------------------------------------------------------------------------------------------------------------------------------------------------------------------------------------------------------------------|
| Unitary Plan                      | Maps -                                                                                                                                                                                                                                                                                                                                      |
| Subject Site (if                  | 69-79 Endeavour Street, Blockhouse Bay (Blockhouse Bay                                                                                                                                                                                                                                                                                      |
| applicable)                       | Beach Reserve)                                                                                                                                                                                                                                                                                                                              |
| Legal Description (if applicable) |                                                                                                                                                                                                                                                                                                                                             |
| Nature of change                  | Incorrect zone: Allotment 727 PSH OF Waikomiti which comprises both Taunton Terrace and the majority of Blockhouse Bay Beach reserves requires split zoning – conservation zone over the Taunton Terrace portion and informal recreation over the Blockhouse Bay Beach Reserve potion. Three other parcels also need their zonings amended. |
| Changes required to be            | Rezone the Blockhouse Bay Beach Reserve portion of Allotment 727                                                                                                                                                                                                                                                                            |
| made                              | PSH OF Waikomiti, Lot 6 DP 29584 and Pt Tidal Lands Manukau                                                                                                                                                                                                                                                                                 |
|                                   | Harbour Survey Office Plan 53502 (4300m²) to POS Informal Recreation                                                                                                                                                                                                                                                                        |
|                                   | Remove the zoning from Pt Tidal Lands Manukau Harbour Survey<br>Office Plan 53502 (405m²) which is legal road – see map as shown in<br>Attachment 614.                                                                                                                                                                                      |