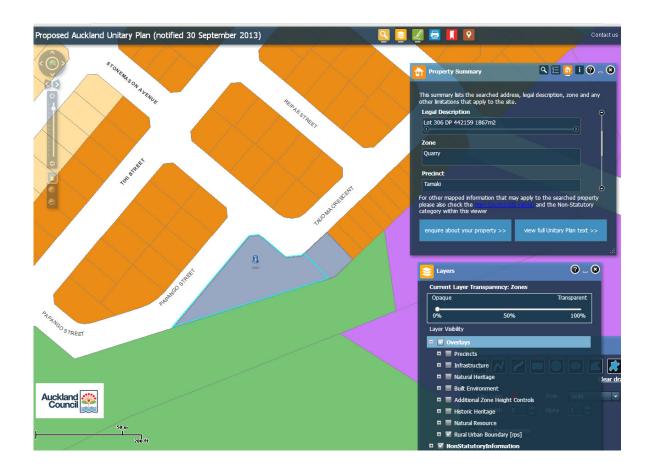

| Rule or Section of     |                                                                 |
|------------------------|-----------------------------------------------------------------|
| Unitary Plan           | Maps -                                                          |
| Subject Site (if       | 52 Tauoma Crescent, Stonefields                                 |
| applicable)            |                                                                 |
| Legal Description (if  |                                                                 |
| applicable)            |                                                                 |
| Nature of change       | 52 Tauoma Crescent, Stonefields                                 |
|                        |                                                                 |
|                        | Incorrect zone: 52 Tauoma Crescent, Stonefields (Lot 306 DP     |
|                        | 442159) – this is owned by council and developed as open space. |
| Changes required to be | Rezone POS Informal Recreation as shown in Attachment 611.      |
| made                   |                                                                 |