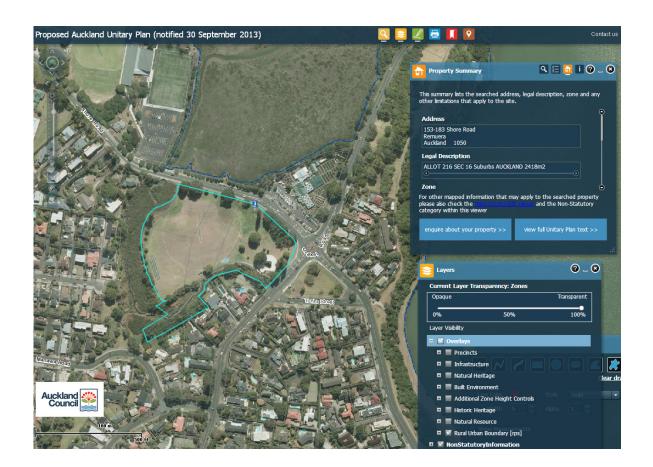

| Rule or Section of Unitary Plan   | Maps -                                                                                                                                                                   |
|-----------------------------------|--------------------------------------------------------------------------------------------------------------------------------------------------------------------------|
| Subject Site (if applicable)      | 153-183 Shore Road<br>Remuera                                                                                                                                            |
| Legal Description (if applicable) |                                                                                                                                                                          |
| Nature of change                  | Incorrect zone boundaries: Martyn Wilson Fields consists of several separate allotments. The different allotments are used for different types of open space activities. |
| Changes required to be made       | Correct zone boundaries: Martyn Wilson Fields as shown in Attachment 606. The zone boundary should reflect the land uses at the reserve.                                 |