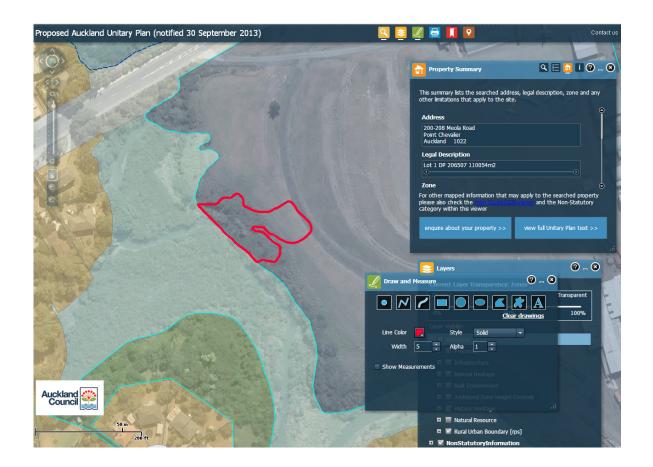

| Rule or Section of                |                                                            |
|-----------------------------------|------------------------------------------------------------|
| Unitary Plan                      | Maps -                                                     |
| Subject Site (if applicable)      | Moa Reserve, Point Chevalier                               |
| Legal Description (if applicable) |                                                            |
| Nature of change                  | Pt Allotment 35 SECT 9 SBRS OF Auckland                    |
|                                   | Incorrect Zone: Forms part of Moa Reserve, Point Chevalier |
| Changes required to be            | Rezone POS Conservation as shown in Attachment 612.        |
| made                              |                                                            |