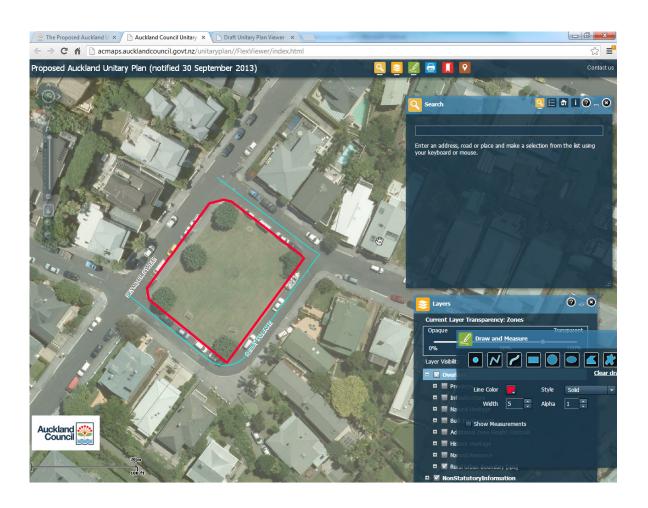

| Rule or Section of<br>Unitary Plan | MAPS - ZONE                                                                                                                                                                                                                                                                                                                                                                                                                                                                                                                                                                                                                                                                                                                                                                                                                                                                                                                                                                                                                                                                                                                                                                                                                                                                                                                                                                                                                                                                                                                                                                                                                                                                                                                                                                                                                                                                                                                                                                                                                                                                                                                    |
|------------------------------------|--------------------------------------------------------------------------------------------------------------------------------------------------------------------------------------------------------------------------------------------------------------------------------------------------------------------------------------------------------------------------------------------------------------------------------------------------------------------------------------------------------------------------------------------------------------------------------------------------------------------------------------------------------------------------------------------------------------------------------------------------------------------------------------------------------------------------------------------------------------------------------------------------------------------------------------------------------------------------------------------------------------------------------------------------------------------------------------------------------------------------------------------------------------------------------------------------------------------------------------------------------------------------------------------------------------------------------------------------------------------------------------------------------------------------------------------------------------------------------------------------------------------------------------------------------------------------------------------------------------------------------------------------------------------------------------------------------------------------------------------------------------------------------------------------------------------------------------------------------------------------------------------------------------------------------------------------------------------------------------------------------------------------------------------------------------------------------------------------------------------------------|
| Subject Site (if applicable)       | 49 Court Crescent, Panmure                                                                                                                                                                                                                                                                                                                                                                                                                                                                                                                                                                                                                                                                                                                                                                                                                                                                                                                                                                                                                                                                                                                                                                                                                                                                                                                                                                                                                                                                                                                                                                                                                                                                                                                                                                                                                                                                                                                                                                                                                                                                                                     |
| Legal Description (if applicable)  | Allotment 18 SECT 2 SM LOTS NEAR VILL OF Panmure                                                                                                                                                                                                                                                                                                                                                                                                                                                                                                                                                                                                                                                                                                                                                                                                                                                                                                                                                                                                                                                                                                                                                                                                                                                                                                                                                                                                                                                                                                                                                                                                                                                                                                                                                                                                                                                                                                                                                                                                                                                                               |
| Nature of change                   | 49 Court Crescent and 42 Coates Crescent, Panmure Incorrect zone: Privately-owned Kohanga Reo facility.                                                                                                                                                                                                                                                                                                                                                                                                                                                                                                                                                                                                                                                                                                                                                                                                                                                                                                                                                                                                                                                                                                                                                                                                                                                                                                                                                                                                                                                                                                                                                                                                                                                                                                                                                                                                                                                                                                                                                                                                                        |
| Changes required to be             | Rezone Mixed Housing Suburban as shown in Attachment 603.                                                                                                                                                                                                                                                                                                                                                                                                                                                                                                                                                                                                                                                                                                                                                                                                                                                                                                                                                                                                                                                                                                                                                                                                                                                                                                                                                                                                                                                                                                                                                                                                                                                                                                                                                                                                                                                                                                                                                                                                                                                                      |
| made                               | The same and the s |