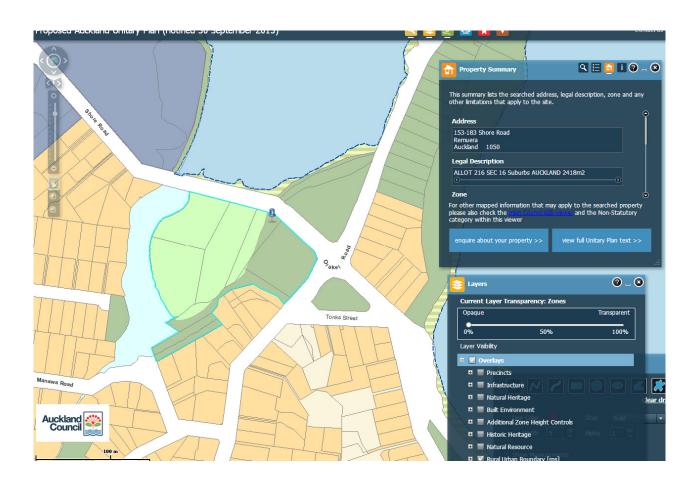

| Rule or Section of Unitary Plan   | Maps -                                                                                                                                                                   |
|-----------------------------------|--------------------------------------------------------------------------------------------------------------------------------------------------------------------------|
| Subject Site (if applicable)      | 153-183 Shore Road<br>Remuera                                                                                                                                            |
| Legal Description (if applicable) |                                                                                                                                                                          |
| Nature of change                  | Incorrect zone boundaries: Martyn Wilson Fields consists of several separate allotments. The different allotments are used for different types of open space activities. |
| Changes required to be made       | Correct zone boundaries: Martyn Wilson Fields as shown in Attachment 606. The zone boundary should reflect the land uses at the reserve.                                 |