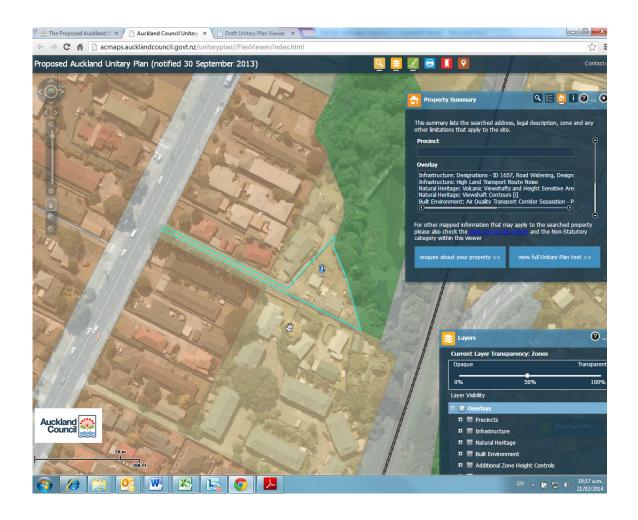

-------------------------------------------------------------|
| Subject Site (if applicable)      | 134a Mt Wellington Highway, Mt Wellington                                                                                                       |
| Legal Description (if applicable) |                                                                                                                                                 |
| Nature of change                  | 134a Mount Wellington Highway, Mt Wellington Incorrect zone:134a Mount Wellington Highway. Council-owned land and utilised for park activities. |
| Changes required to be made       | Rezone POS Informal Recreation as shown in Attachment 604.                                                                                      |





| Rule or Section of<br>Unitary Plan | MAPS - ZONE                                                                                                                 |
|------------------------------------|-----------------------------------------------------------------------------------------------------------------------------|
| Subject Site (if applicable)       | Byrcroft Reserve                                                                                                            |
| Legal Description (if applicable)  | 23 SECT 27 VILL OF Onehunga & Lot 3 DP 165764 (Bycroft Reserve, Onehunga)                                                   |
| Nature of change                   | Incorrect zone: Bycroft Reserve has no recreational capacity and contains a Nationally Vulnerable