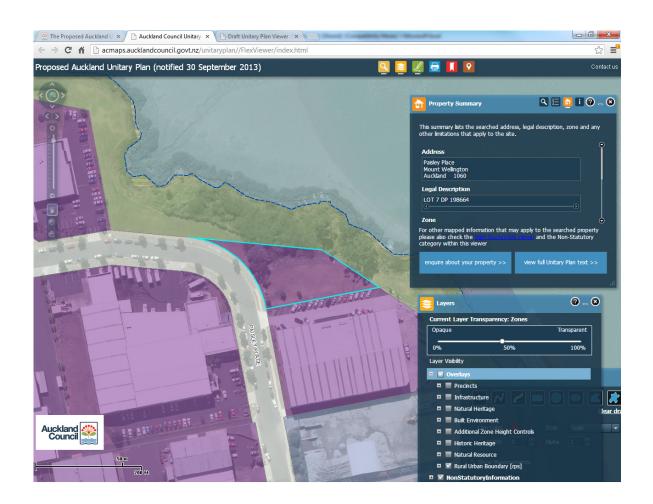

| Rule or Section of     |                                                            |
|------------------------|------------------------------------------------------------|
| Unitary Plan           | Maps -                                                     |
| Subject Site (if       | Paisley Place Recreation Reserve, Mt Wellington            |
| applicable)            |                                                            |
| Legal Description (if  |                                                            |
| applicable)            |                                                            |
| Nature of change       | Lot 7 DP 198664 (Paisley Place Recreation Reserve)         |
| _                      | Incorrect zone: Paisley Place Recreation Reserve           |
| Changes required to be | Rezone POS Informal Recreation as shown in Attachment 610. |
| made                   |                                                            |