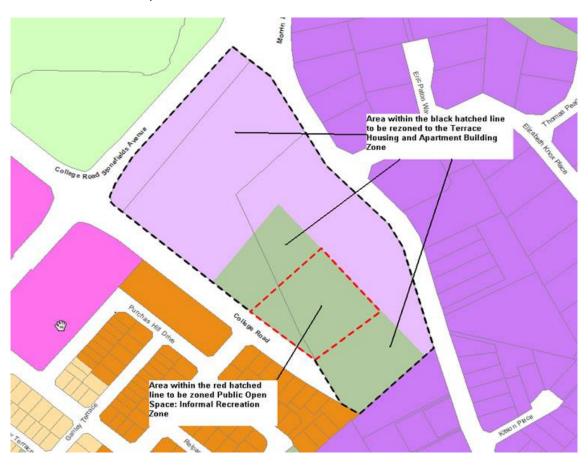

of change                   | Amend zoning which reflects the future railway corridor show the altered location agreed under Plan Change 223. This should match the designation boundary ('6305') shown on the corresponding PAUP Infrastructure Overlay drawing and H13 Map no 1 and 2 of the Isthmus District plan and the location and extent as shown in Attachment 617. |
| Changes required to be made        | Change the zoning to 'Road'                                                                                                                                                                                                                                                                                                                    |



#### 2-20 Stonefields Avenue, 84 and 100 Morrin Road