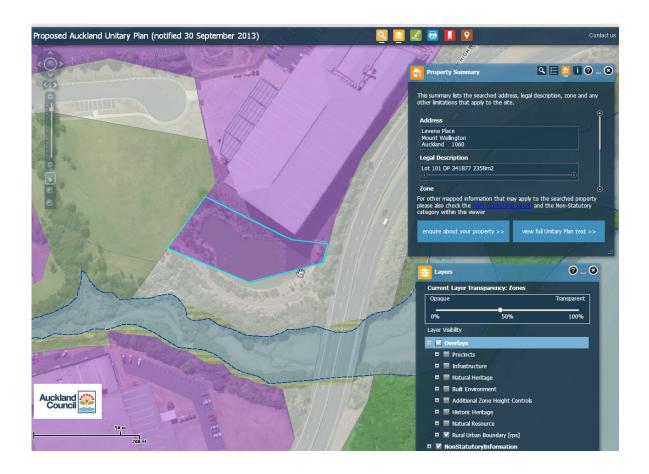

| Rule or Section of     |                                                            |
|------------------------|------------------------------------------------------------|
| Unitary Plan           | Maps -                                                     |
| Subject Site (if       | Levene Place, Mt Wellington                                |
| applicable)            | -                                                          |
| Legal Description (if  | Lot 101 DP 341877                                          |
| applicable)            |                                                            |
| Nature of change       |                                                            |
| _                      | Incorrect Zone: Part of Bertrand Reserve.                  |
| Changes required to be | Rezone POS Informal Recreation as shown in Attachment 602. |
| made                   |                                                            |